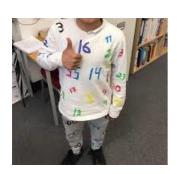

We would love for your children to get involved and get creative to dress up as a number, dice pattern or to wear a number of accessories e.g. 3 hair bobbles.

I have attached some images to give you ideas. We hope you can support us in bringing our love of maths to life.