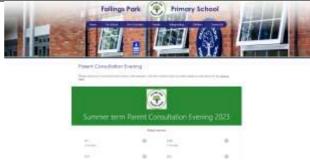

To book your child's appointment please visit the school website <a href="https://www.fallingspark.org.uk/parent-consultation-evening">www.fallingspark.org.uk/parent-consultation-evening</a> or click on the Useful Links tab on School Gateway – where you will find a link to Parents Evening.

## **BOOKING PROCEDURES**

Step 1 - visit www.fallingspark.org.uk

Click On Parent Consultation Evening on the Parents Tab

Step 2 - Select a Class

Step 4 - Select 15th July on the calendar

Step 5 -

All available time slots for the teacher will then show below.