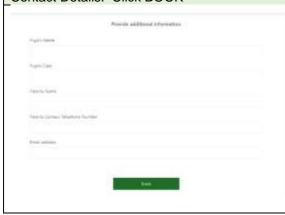

Select a time slot.

**Step 6** – Scroll to the bottom of the page and complete the required Pupil and Parent Contact Details. Click BOOK

**Step 7** – You will receive an email confirming your booking.