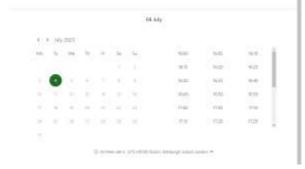

## **BOOKING PROCEDURES**

Step 1 - visit www.fallingspark.org.uk

Click On Parent Consultation Evening on the Parents Tab

Step 2 - Select a Class

Step 4 - Select 15th July on the calendar

Step 5 -

All available time slots for the teacher will then show below.

Select a time slot.

**Step 6** – Scroll to the bottom of the page and complete the required Pupil and Parent Contact Details. Click BOOK

**Step 7** – You will receive an email confirming your booking.