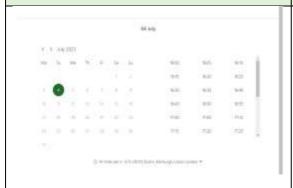

## **BOOKING PROCEDURES**

Step 1 - visit www.fallingspark.org.uk

Click On Parent Consultation Evening on the Parents Tab

Step 2 - Select a Class

Step 4 - Select 15th July on the calendar

Step 5 -

All available time slots for the teacher will then show below.

Select a time slot.

**Step 6** – Scroll to the bottom of the page and complete the required Pupil and Parent Contact Details. Click BOOK

**Step 7** – You will receive an email confirming your booking.