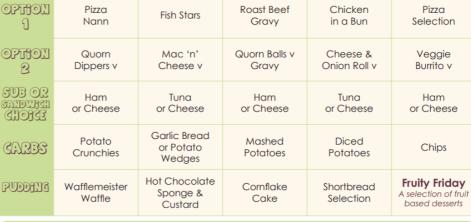

TUESDAY

WEDLESDAY

THURSDAY

FRIDAY Take-away day

| SAMMY     |
|-----------|
| SWEETCORN |
| CAVC      |

lunch'

ALL SERVED WITH... A choice of two vegetables, fresh fruit & fruit yoghurts

ice-cream & sorbets