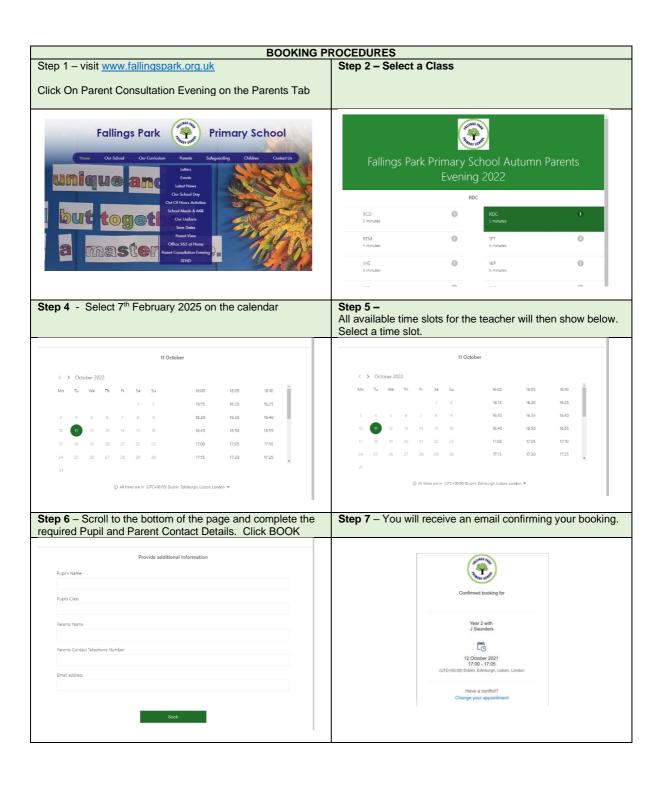

To book your child's appointment please visit the school website www.fallingspark.org.uk/parent-consultation-evening

All appointments will be held in person in your child's classroom. Entrance to the school will be through the following entrances: